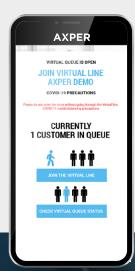

### Wait in line in the comfort of your vehicle

VIRTUAL QUEUE LINE

When the limit of people inside is reached, your customers will no longer have to wait in line outdoors with our virtual queue app.

1.

Upon arrival, the customer registers their name on the platform.

2.

The customer receives notifications for their place in the virtual queue.

3.

The client receives a notification that it is their turn.

must validate their presence in order to be removed from the queue.