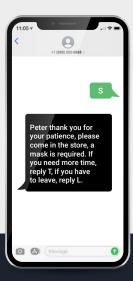

2.

The customer receives notifications for their place in the virtual queue.

3.

The client receives a notification that it is their turn.

must validate their presence in order to be removed from the queue.