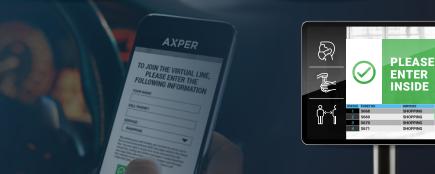

### Wait in line in the comfort of your vehicle

VIRTUAL QUEUE LINE

When the limit of people inside is reached, your customers will no longer have to wait in line outdoors with our virtual queue app.

1.

Upon arrival, the customer registers their name on the platform.

2.

The customer receives notifications for their place in the virtual queue.

3.

The client receives a notification that it is their turn.

must validate their presence in order to be removed from the queue.