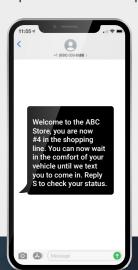

### Wait in line in the comfort of your vehicle

VIRTUAL QUEUE LINE

When the limit of people inside is reached, your customers will no longer have to wait in line outdoors with our virtual queue app.

1.

Upon arrival, the customer registers their name on the platform.

2.

The customer receives notifications for their place in the virtual queue.

3.

The client receives a notification that it is their turn.

must validate their presence in order to be removed from the queue.